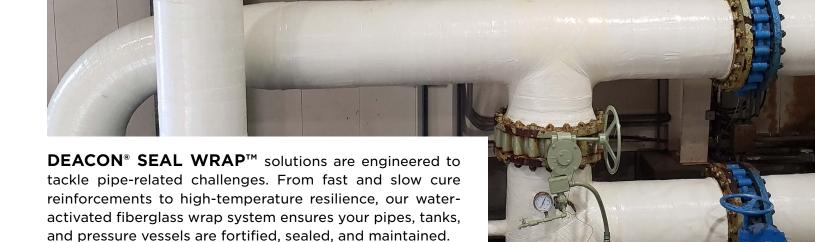

## **SEAL WRAP™**



# WATER ACTIVATED FIBERGLASS WRAP SYSTEM



### **APPLICATIONS**

### **BENEFITS**

- Leak Repair
- Structural Reinforcement Cures in Minutes
- Impact Protection
- Abrasion Resistance
- Quick and Easy Installation
- Restores Piping Beyond **Original Capacities**
- Safe, Nontoxic, and Odorless

#### **CHEMICAL RESISTANCE**

| 0112111011211201011        |                                                                     |
|----------------------------|---------------------------------------------------------------------|
| Alcohols                   | Excellent                                                           |
| Alkalis ————               | <ul><li>Excellent</li></ul>                                         |
| Dilute Inorganic Acids ——— | Very Good                                                           |
| Hydrocarbo